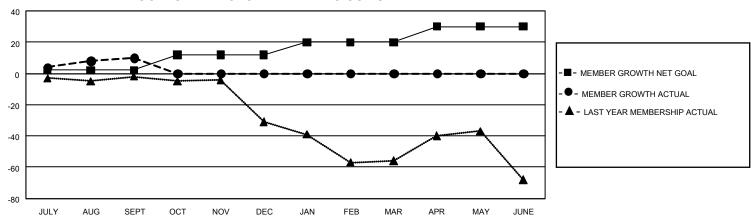

## GMT Constitutional Area 2, Group A

REPORT DOES NOT INCLUDE CLUBS IN UNDISTRICTED AREAS.

| Clubs                 |               |           |               | Members               |                         |                         |                                                    |  |
|-----------------------|---------------|-----------|---------------|-----------------------|-------------------------|-------------------------|----------------------------------------------------|--|
| RESULTS FOR 2022-2023 |               |           |               | RESULTS FOR 2022-2023 |                         |                         |                                                    |  |
| QUARTER               | NEW CLUB GOAL | NEW CLUBS | DROPPED CLUBS | QUARTER ME            | MBER GROWTH NET<br>GOAL | MEMBER GROWTH<br>ACTUAL | DROPPED MEMBERS<br>ACTUAL (including<br>transfers) |  |
| JULY/AUG/SEPT         | 0             | 0         | 0             | JULY/AUG/SEPT         | 2                       | 35                      | 24                                                 |  |
| OCT/NOV/DEC           | 3             | 0         | 0             | OCT/NOV/DEC           | 10                      | 0                       | 0                                                  |  |
| JAN/FEB/MAR           | 0             | 0         | 0             | JAN/FEB/MAR           | 8                       | 0                       | 0                                                  |  |
| APR/MAY/JUNE          | 3             | 0         | 0             | APR/MAY/JUNE          | 10                      | 0                       | 0                                                  |  |

## GOALS AND ACTUAL MEMBERS CUMULATIVE

| DROPPED CLUBS: 0 |    | 7 CLUBS OF 46 ADDED 1 OR<br>MORE NEW MEMBERS | GENDER DISTRIBUTION               |              |    |
|------------------|----|----------------------------------------------|-----------------------------------|--------------|----|
|                  |    |                                              | MALE                              | 483 (52.56%) |    |
|                  |    |                                              | FEMALE                            | 436 (47.44%) |    |
| DROPPED MEMBERS  |    |                                              | NON BINARY                        | 0 (0.00%)    |    |
| DECEASED         | 0  |                                              | PREFER NOT TO ANSWER              | 0 (0.00%)    |    |
| CLUB CANCELLED   | 0  |                                              | TOTAL FAMILY UNIT MEMBERS         |              | 68 |
| OTHER            | 24 | CLICK HERE FOR                               |                                   |              |    |
| TOTAL            | 24 | CUMULATIVE MEMBERSHIP DATA                   | FAMILY MEMBERS PAYING HALF DUES 3 |              | 35 |