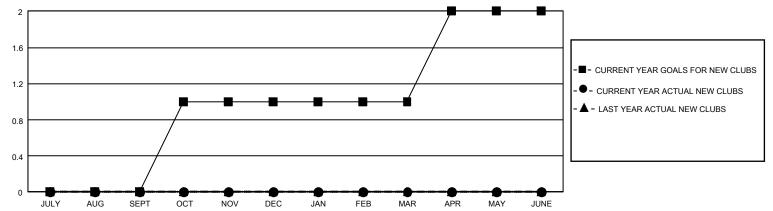

## GMT Constitutional Area 2, Group A

REPORT DOES NOT INCLUDE CLUBS IN UNDISTRICTED AREAS.

| Clubs                 |               |           |               | Members               |                         |                         |                                                    |  |
|-----------------------|---------------|-----------|---------------|-----------------------|-------------------------|-------------------------|----------------------------------------------------|--|
| RESULTS FOR 2022-2023 |               |           |               | RESULTS FOR 2022-2023 |                         |                         |                                                    |  |
| QUARTER               | NEW CLUB GOAL | NEW CLUBS | DROPPED CLUBS | QUARTER ME            | MBER GROWTH NET<br>GOAL | MEMBER GROWTH<br>ACTUAL | DROPPED MEMBERS<br>ACTUAL (including<br>transfers) |  |
| JULY/AUG/SEPT         | 0             | 0         | 0             | JULY/AUG/SEPT         | 2                       | 35                      | 24                                                 |  |
| OCT/NOV/DEC           | 3             | 0         | 0             | OCT/NOV/DEC           | 10                      | 0                       | 0                                                  |  |
| JAN/FEB/MAR           | 0             | 0         | 0             | JAN/FEB/MAR           | 8                       | 0                       | 0                                                  |  |
| APR/MAY/JUNE          | 3             | 0         | 0             | APR/MAY/JUNE          | 10                      | 0                       | 0                                                  |  |

## GOALS AND ACTUAL NEW CLUBS CUMULATIVE